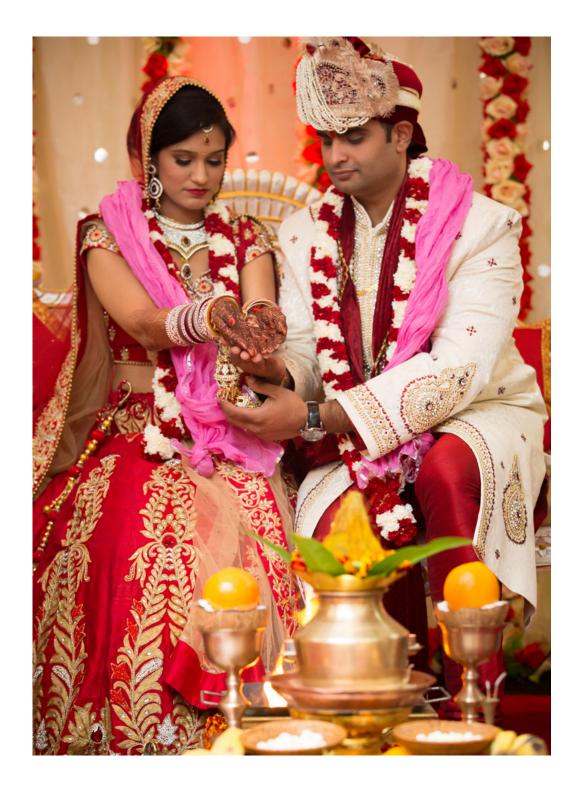

# CELEBRATING CULTURAL EVENTS

# ADULT \$89.50 CHILD (2 - 12 YRS) \$55.00 WORKING GUEST \$70.00

- 5 hour event
- Round banquet tables seating 10 guests per table,
- Standard events chairs, cutlery, crockery, glassware, and gift table
- Professional wait staff and banquet manager
- Spacious polished parquetry dance floor (optional)
- Grand sweeping staircase and open air terrace areas for photographs
- Private bridal suite with ensuite, full length mirror and open air terrace (1 hour access prior to starting time)
- Exquisite 3 course menu by Urban Tadka including canapés (2), sharing entrée platters (4), main course buffet (5) and dessert (2), hand crafted french tea, freshly brewed coffee & chocolates
- 5 hour unlimited non-alcoholic beverage package
- Private menu tasting for 2 adul